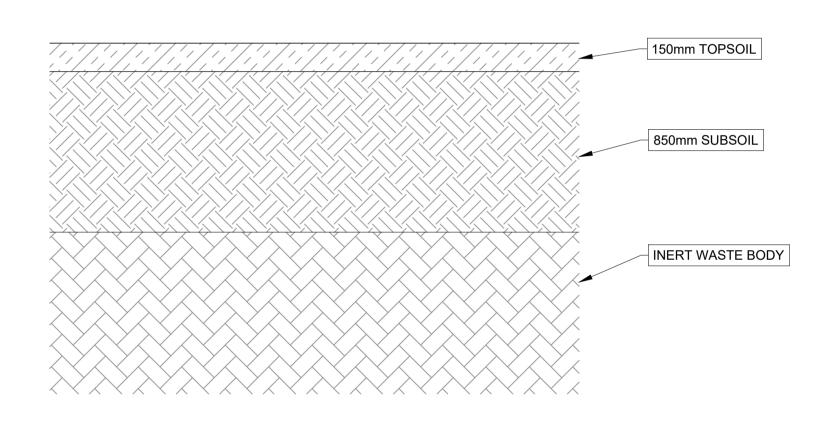

## INERT WASTE CELL LANDFILL CAPPING SYSTEM

SCALE 1:20

General Notes (i) Hard copies, dwf and pdf will form a controlled issue of or setting out on site
or setting out on site or setting out on site.

Ordnance Survey Ireland Licence No. EN0005019 © Ordnance Survey Ireland/Government of Ireland