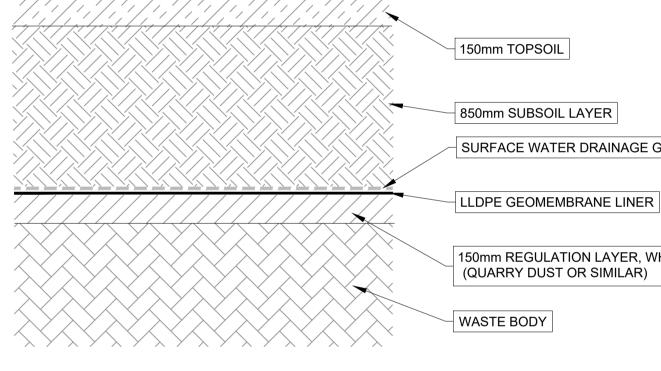

## NON-HAZARDOUS WASTE CELL LANDFILL CAPPING SYSTEM

SCALE 1:20

| of the drawing. All<br>rolled issue and any<br>nts own risk. RPS will<br>se of these files,<br>n-dimensioned<br>are, and any errors<br>drawing production, | (iii)       | This drawing is the property of RPS, it is a project<br>confidential classified document. It must not be copied<br>used or its contents divulged without prior written<br>consent. The needs and expectations of client and RPS<br>must be considered when working with this drawing. | P03 | 20/09/22 | 20       | Issue for Review  | ¢ <sup>ر</sup> ن |                       |
|------------------------------------------------------------------------------------------------------------------------------------------------------------|-------------|---------------------------------------------------------------------------------------------------------------------------------------------------------------------------------------------------------------------------------------------------------------------------------------|-----|----------|----------|-------------------|------------------|-----------------------|
|                                                                                                                                                            | (iv)<br>(v) | Information including topographical survey, geotechnical<br>investigation and utility detail used in the design have<br>been provided by others.<br>All Levels refer to Ordnance Survey Datum, Malin Head.                                                                            | P02 | 23/06/22 | 05<br>DC | Issue for Review  | <i>م</i> ک       |                       |
|                                                                                                                                                            |             |                                                                                                                                                                                                                                                                                       | P01 | 04/10/19 | PH       | Issue for Review  | t <sub>o</sub>   |                       |
|                                                                                                                                                            |             |                                                                                                                                                                                                                                                                                       | Rev | Date     | OFCAT    | Amendment / Issue | Арр              | Model File Identifier |

SURFACE WATER DRAINAGE GEOCOMPOSITE

150mm REGULATION LAYER, WHERE REQUIRED